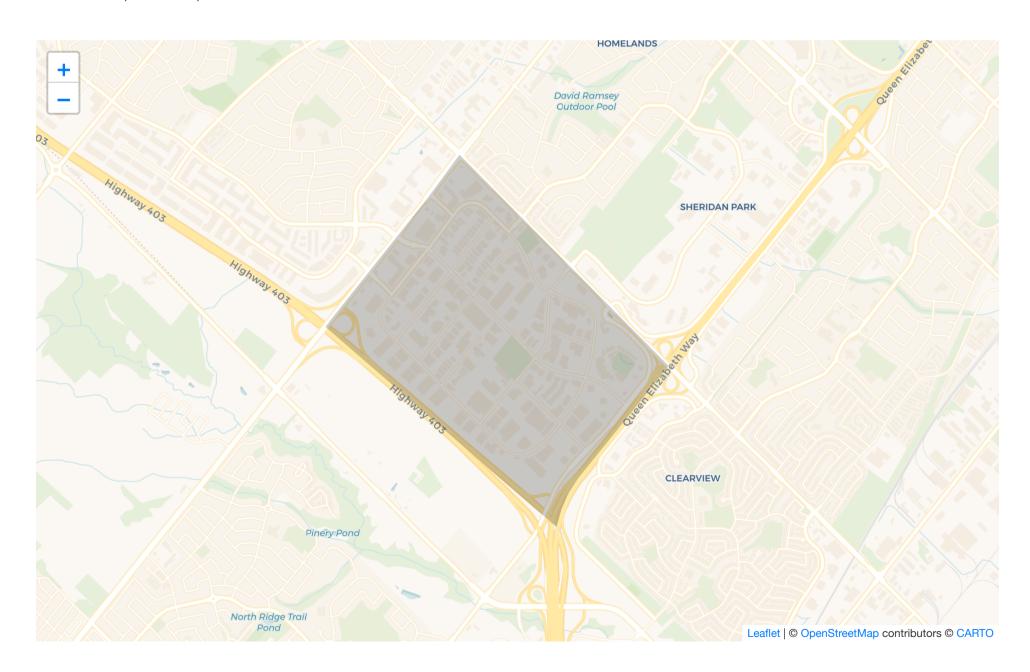

This neighbourhood, and is popular with people in their 20s, people in their 50s, and people in their 60s. The Winston Park area is in northeast Oakville, at the farthest eastern boundary. It is a business park and a retail, services, and industrial area.